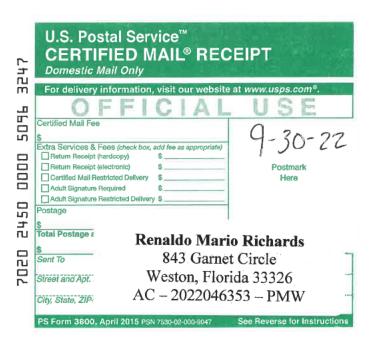

|
| Signature of Owner or Owner Requesting Split Sample    |             | Date (14     | 22                                              |
| <u>Division Use Only</u>                               | *****       | ******       | *****                                           |
| Kevin Scheen - State Steward                           |             | 10/12        | 2022                                            |
| Name of Steward/Judge Receiving Request                |             | Date         | n men en son son son son son son son son son so |
| Case #2022046353                                       | Sample #    | 312822       |                                                 |

DBPR PMW-3290, Effective December 2015, Rule 61D-6.006, F.A.C.

2.0

15

OCT 1. 6\2022

BY



.

.

# **USPS Tracking**<sup>®</sup>

Tracking Number: 70202450000050963247

Copy Add to Informed Delivery (https://informeddelivery.usps.com/)

### Latest Update

Your item was delivered to an individual at the address at 1:54 pm on October 8, 2022 in FORT LAUDERDALE, FL 33326.

# **Delivered** Delivered, Left with Individual

FORT LAUDERDALE, FL 33326 October 8, 2022, 1:54 pm

See All Tracking History

 Text & Email Updates
 ✓

 USPS Tracking Plus®
 ✓

 Product Information
 ✓

 See Less ∧
 ✓

Track Another Package

Enter tracking or barcode numbers

FAQs >

# Need More Help?

Contact USPS Tracking support for further assistance.





# MEMORANDUM

| To:      | The Florida Gaming Control Commission                          |
|----------|-------------------------------------------------