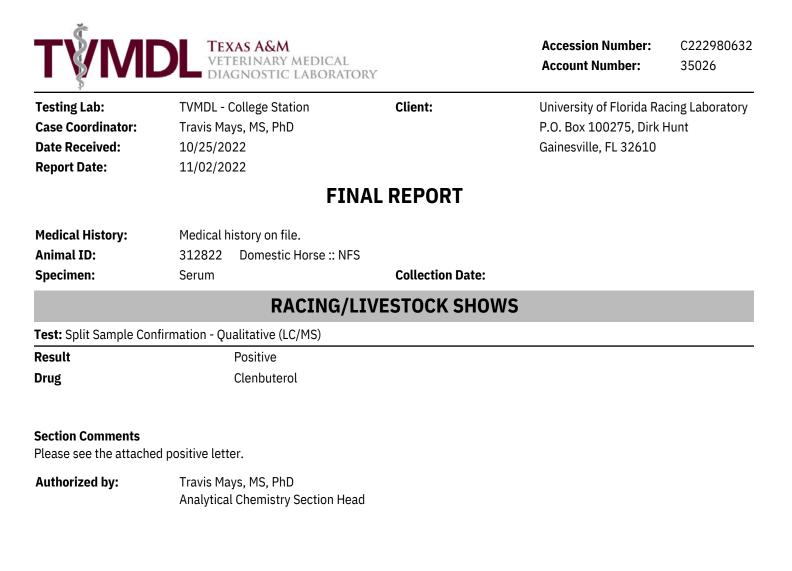

sting began on October 28, 2022.

The sample was subjected to qualitative instrumental analysis for the presence of Clenbuterol utilizing liquid chromatography – tandem mass spectrometry (LC-MS/MS). Clenbuterol was detected in the sample by LC-MS/MS. No further testing has been assigned.

The remainder of the sample will be stored frozen and disposed of after 1 year. Records associated with this case will be disposed of after 2 years.

If you have any questions or require additional information, please do not hesitate to contact me.

Sincerely,

Paige Rolg () Laboratory Supervisor Analytical Chemistry TVMDL

PO Drawer 3040 College Station, TX 77841-3040

483 Agronomy Rd, TAMU 4471 College Station, TX 77840-4471

> Tel. 979.845.3414 Fax. 979.458.3260 http://tvmdl.tamu.edu

In

Page 1 of 1



**Notice**: This report, including all attachments, is for the sole use of the intended recipient(s) and contains confidential information. Results apply to specimens as received. Any unauthorized review, use, disclosure, alteration, or distribution of this report, in part or its entirety, must be approved by TVMDL.

# DBPR PMW-3290 Notification to Stewards/Judges of Split Sample Request

| COO WE THE |
|------------|
|------------|

#### STATE OF FLORIDA DEPARTMENT OF BUSINESS AND PROFESSIONAL REGULATION DIVISION OF PARI-MUTUEL WAGERING <u>myfloridalicense.com</u>

| SPL