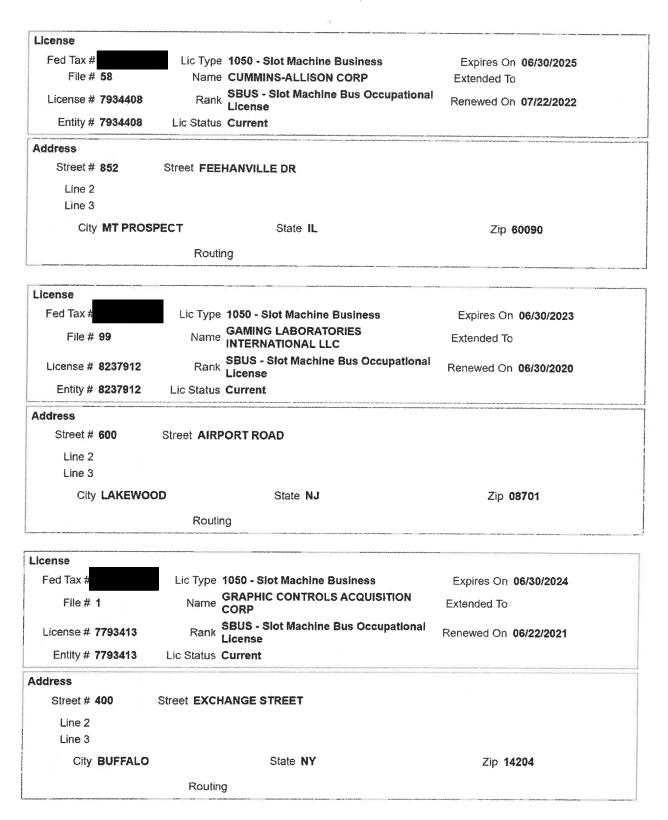

| Steger<br>Las Vegas<br>Drummondville<br>Las Vegas<br>Vernon Hills<br>Davie<br>Dania Beach<br>Las Vegas<br>Boothwyn                           | IL<br>NV<br>QC<br>NV<br>IL<br>FL<br>FL<br>NV<br>PA | 60475<br>89119<br>89118<br>J2C 7E9<br>89113<br>60061<br>33314<br>33004<br>89119                          | 8566232       6/30/2024         8587586       6/30/2025         10749126       6/30/2024         11105033       6/30/2024         9943621       6/30/2024         8801896       6/30/2024         11018137       6/30/2024         8966651       6/30/2023         8759471       6/30/2025         9823078       6/30/2024                                                             |



# Casino Miami, LLC (JAI273) License Verifications



# Casino Miami, LLC (JAI273) License Verifications



# Casino Miami, LLC (JAI273) License Verifications









| License                               |                |             |                                                         |                                                                                                                                                                                                                                    |
|---------------------------------------|----------------|-------------|---------------------------------------------------------|------------------------------------------------------------------------------------------------------------------------------------------------------------------------------------------------------------------------------------|
| Fed Tax #