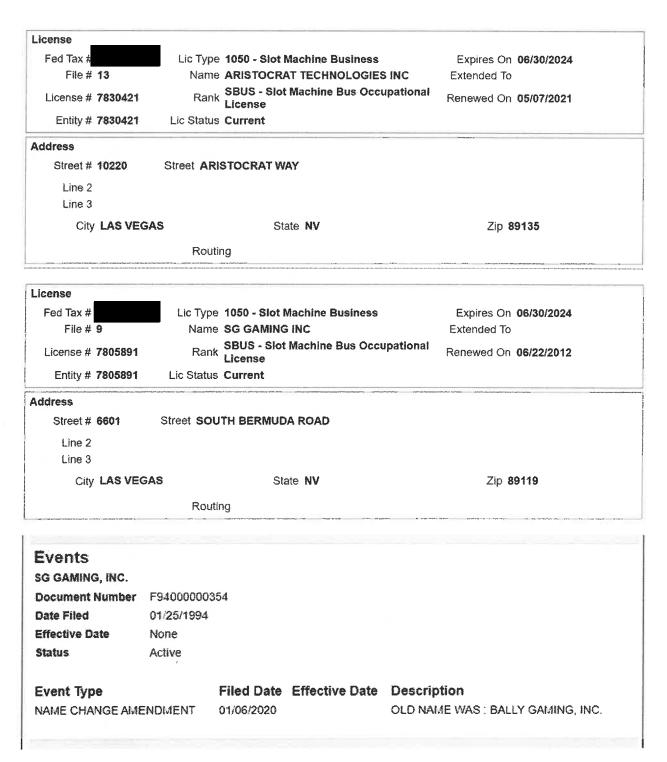

| Steger<br>Las Vegas<br>Drummondville<br>Las Vegas<br>Vernon Hills<br>Davie<br>Dania Beach<br>Las Vegas<br>Boothwyn                           | IL<br>NV<br>QC<br>NV<br>IL<br>FL<br>FL<br>NV<br>PA | 60475<br>89119<br>89118<br>J2C 7E9<br>89113<br>60061<br>33314<br>33004<br>89119                          | 8566232       6/30/2024         8587586       6/30/2025         10749126       6/30/2024         11105033       6/30/2024         9943621       6/30/2024         8801896       6/30/2024         11018137       6/30/2024         8966651       6/30/2023         8759471       6/30/2025         9823078       6/30/2024                                                             |



# Casino Miami, LLC (JAI273) License Verifications



# Casino Miami, LLC (JAI273) License Verifications



# Casino Miami, LLC (JAI273) License Verifications









| License                               |                |             |                                                         |                                                                                                                                                                                                                                    |
|---------------------------------------|----------------|-------------|---------------------------------------------------------|--------------------------------------------------------------------------------------------------------------------------------------------------------------------------------------------------