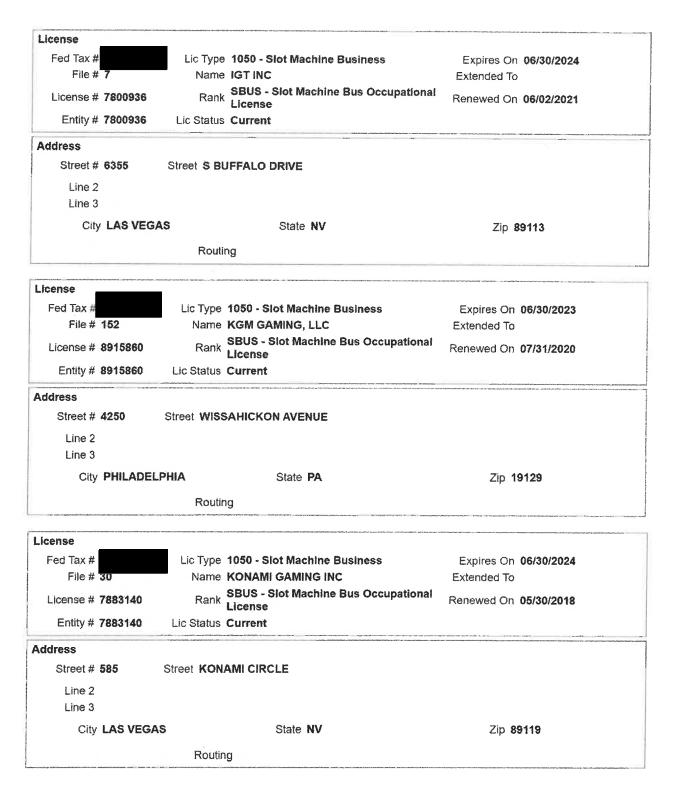

Vegas<br>Vernon Hills<br>Davie<br>Dania Beach<br>Las Vegas<br>Boothwyn                           | IL<br>NV<br>QC<br>NV<br>IL<br>FL<br>FL<br>NV<br>PA | 60475<br>89119<br>89118<br>J2C 7E9<br>89113<br>60061<br>33314<br>33004<br>89119                          | 8566232       6/30/2024         8587586       6/30/2025         10749126       6/30/2024         11105033       6/30/2024         9943621       6/30/2024         8801896       6/30/2024         11018137       6/30/2024         8966651       6/30/2023         8759471       6/30/2025         9823078       6/30/2024                                                             |



# Casino Miami, LLC (JAI273) License Verifications



# Casino Miami, LLC (JAI273) License Verifications



# Casino Miami, LLC (JAI273) License Verifications









| License                               |                |             |                                                         |                                                                                                                                                                                                                                    |
|---------------------------------------|----------------|-------------|---------------------------------------------------------|------------------------------------------------------------------------------------------------------------------------------------------------------------------------------------------------------------------------------------|
| Fed Tax #                             |                | Lic Type    |