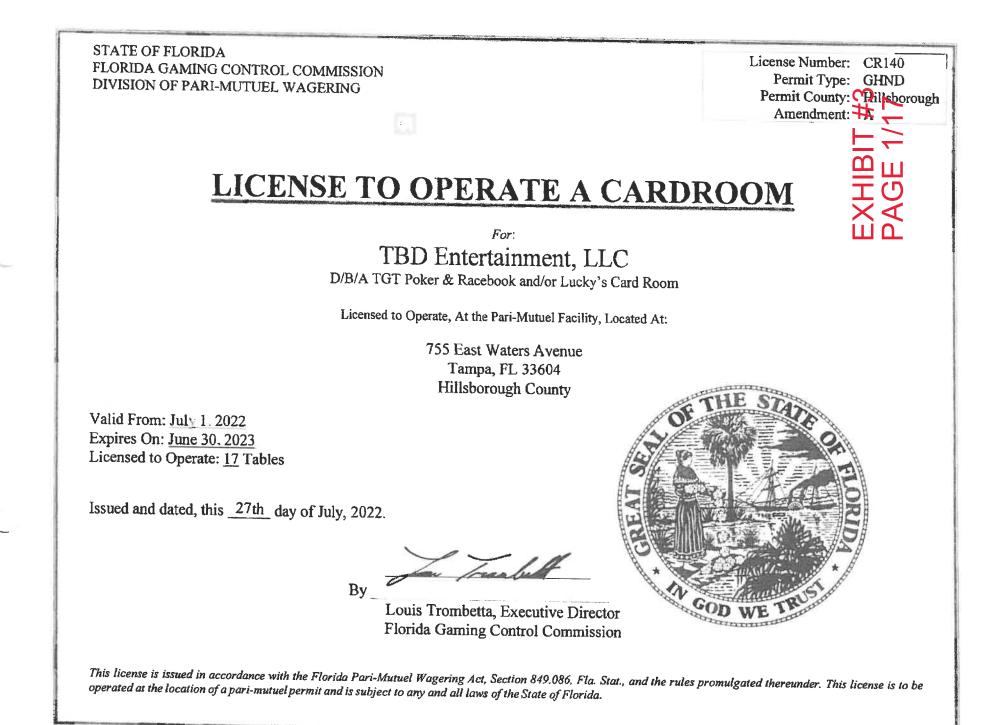

se Number: Permit Type: GHND Permit County: Hillsborough

# LICENSE TO OPERATE A CARDROOM

For:

## TBD Entertainment, LLC

D/B/A TGT Poker & Racebook and/or Lucky's Card Room

Licensed to Operate, At the Pari-Mutuel Facility, Located At:

755 East Waters Avenue Tampa, FL 33604 Hillsborough County

Valid From: July 1, 2022 Expires On: June 30, 2023 Licensed to Operate: 14 Tables

Issued and dated, this 15 day of March, 2022.

Louis Trombetta, Director Division of Pari-Mutuel Wagering

This license is issued in accordance with the Florida Pari-Mutuel Wagering Act, Section 849.086, Fla. Stat., and the rules promulgated thereunder. This license is to be anerated at the location of a pari-mutuel permit and is subject to any and all laws of the State of Florida.

#### EXHIBIT #2 **PHOTO 1/1**



#### STATE OF FLORIDA FLORIDA GAMING CONTROL COMMISSION

IN RE: TBD ENTERTAINMENT, LLC AMENDED APPLICATION FOR A CARDROOM LICENSE

FGCC CASE No. 2022-035298

#### FINAL ORDER APPROVING AMENDMENT TO CARDROOM LICENSE

1

Pursuant to the provisions of section 849.086, Florida Statutes, and the rules promulgated thereunder, the Florida Gaming Control Commission ("Commission"), is responsible for the investigation and prior approval of applications and amendments to applications for cardrooms; and

TBD Entertainment, LLC d/b/a TGT Poker & Racebook and/or Lucky's Card Room ("TBD") possesses a greyhound permit. TBD has been issued two licenses for the 2022-2023 Fiscal Year: 1) a pari-mutuel operating license; and 2) a cardroom license. TBD is currently licensed to operate 14 card tables and is