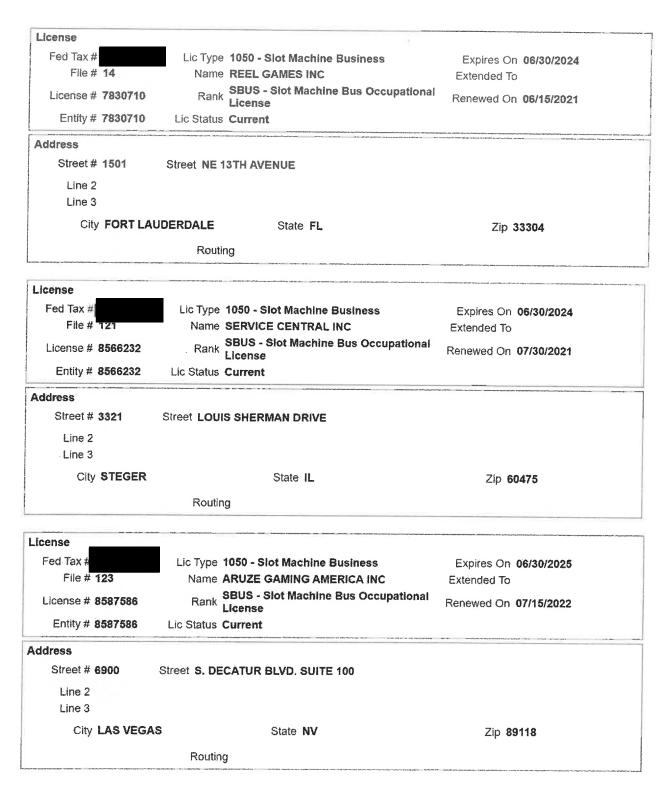

as<br>Vernon Hills<br>Davie<br>Dania Beach<br>Las Vegas<br>Boothwyn                           | IL<br>NV<br>QC<br>NV<br>IL<br>FL<br>FL<br>NV<br>PA | 60475<br>89119<br>89118<br>J2C 7E9<br>89113<br>60061<br>33314<br>33004<br>89119                          | 8566232       6/30/2024         8587586       6/30/2025         10749126       6/30/2024         11105033       6/30/2024         9943621       6/30/2024         8801896       6/30/2024         11018137       6/30/2024         8966651       6/30/2023         8759471       6/30/2025         9823078       6/30/2024                                                             |



# Casino Miami, LLC (JAI273) License Verifications



# Casino Miami, LLC (JAI273) License Verifications



# Casino Miami, LLC (JAI273) License Verifications









| License                               |                |             |                                                         |                                                                                                                                                                                                                                    |
|---------------------------------------|----------------|-------------|---------------------------------------------------------|------------------------------------------------------------------------------------------------------------------------------------------------------------------------------------------------------------------------------------|
| Fed Tax #                             |                | Lic Type    | + 1