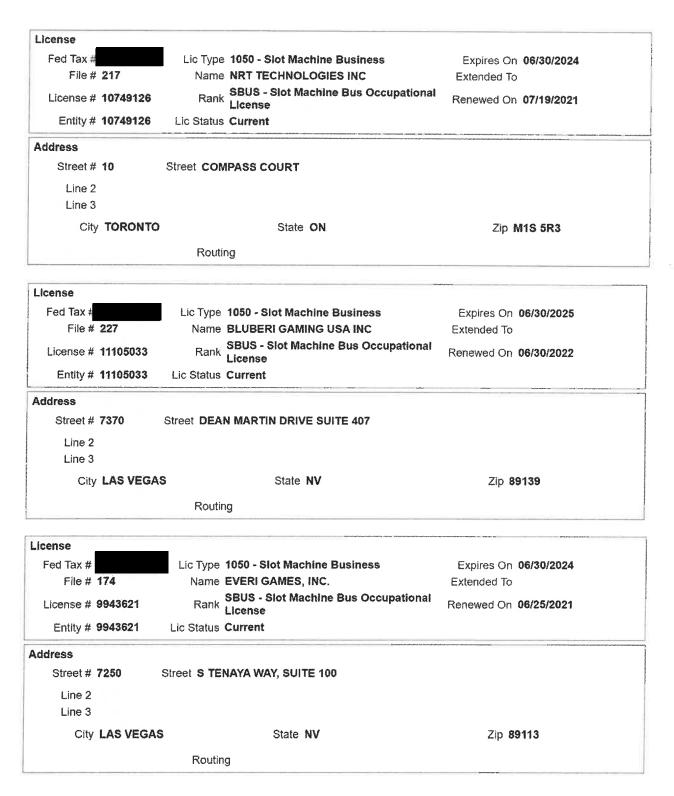

<br>Vernon Hills<br>Davie<br>Dania Beach<br>Las Vegas<br>Boothwyn                           | IL<br>NV<br>QC<br>NV<br>IL<br>FL<br>FL<br>NV<br>PA | 60475<br>89119<br>89118<br>J2C 7E9<br>89113<br>60061<br>33314<br>33004<br>89119                          | 8566232       6/30/2024         8587586       6/30/2025         10749126       6/30/2024         11105033       6/30/2024         9943621       6/30/2024         8801896       6/30/2024         11018137       6/30/2024         8966651       6/30/2023         8759471       6/30/2025         9823078       6/30/2024                                                             |



# Casino Miami, LLC (JAI273) License Verifications



# Casino Miami, LLC (JAI273) License Verifications



# Casino Miami, LLC (JAI273) License Verifications









| License                               |                |             |                                                         |                                                                                                                                                                                                                                    |
|---------------------------------------|----------------|-------------|---------------------------------------------------------|------------------------------------------------------------------------------------------------------------------------------------------------------------------------------------------------------------------------------------|
| Fed Tax #                             |                | Lic Type    | + 105